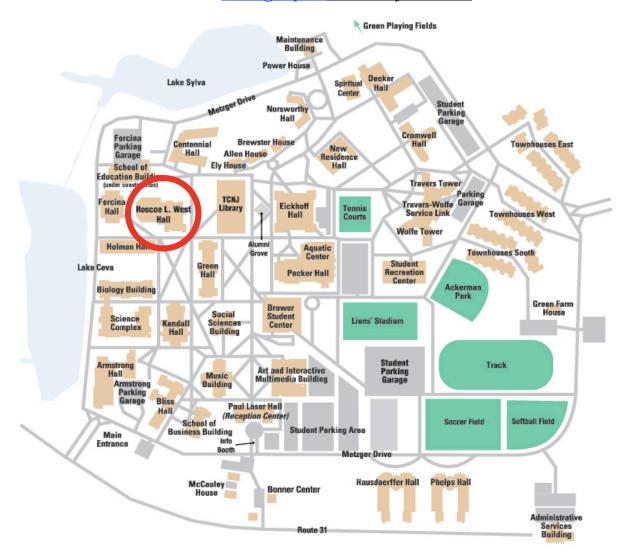

## Directions to TCNJ Career Center, Roscoe West, 2000 Pennington Road, Ewing, NJ 08628 609-771-2161 career@tcnj.edu www.tcnj.edu/career

- 1. At Main entrance of Pennington Road, make a left onto Metzger Drive.
- 2. The lakes will be on your left as you pass the signs for the Science Building, Holman Hall and Forcina Hall.
- 3. Just around the bend is the entrance to **Lot 12**. You must continue past the first entrance and make a right into the circle in front of Centennial Hall. The entrance to the second level of Lot 12 is on your right. A gate pass is not needed to enter the **upper level** of the Lot 12 parking area. <u>Remember to display the parking pass on your dashboard.</u>
- 4. On leaving the parking lot and walking to Roscoe West, follow the construction site fence, make a right at the end of the fence and continue on the path. Roscoe West will be ahead and on the right. Continue around the corner of the building to the main entrance toward the Lion statue.